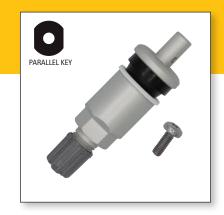

## OPTIONAL METAL VALVE WITH PARALLEL KEY

17-20048

## Replacement Metal Valve for upgrading Schrader Standard, and Faraday, style sensors.

- Metal Replacement Clamp-in Valve for GM, Ford, Dodge, Subaru and Suzuki
- Comparable to 34000 and VS-925A
- Compliments the appearance of custom/alloy wheels
- T10 Screw Included Torque 11.5 in-lbs (1.3Nm)
- Made from anodized aluminum
- Easily Installed
- Sold Individually
- Rim hole compatibility 0.453"
- TPMS Nut Torque 62 in-lbs (7Nm)
- Maximum Cold Inflation Pressure 200psi
- Maximum Speed Rating 185MPH (300KPH)