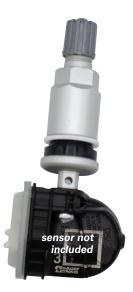

## **NEW PRODUCT ANNOUNCEMENT**

17-20048

## OPTIONAL METAL VALVE WITH PARALLEL KEY



17-20048

## Replacement Metal Valve for upgrading Schrader Standard, and Faraday, style sensors.

- Metal Replacement Clamp-in Valve for GM, Ford, Dodge, Subaru and Suzuki
- Comparable to 34000 and VS-925A
- Compliments the appearance of custom/alloy wheels
- T10 Screw Included Torque 11.5 in-lbs (1.3Nm)
- Made from anodized aluminum
- Easily Installed
- Sold Individually
- Rim hole compatibility 0.453"
- TPMS Nut Torque 62 in-lbs (7Nm)
- Maximum Cold Inflation Pressure 200psi
- Maximum Speed Rating 185MPH (300KPH)



Standard Sensor Module



Faraday Sensor Module