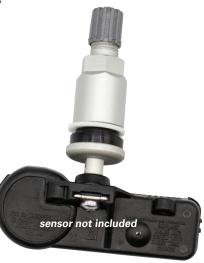

## **NEW PRODUCT ANNOUNCEMENT**

17-20048

## OPTIONAL METAL VALVE WITH PARALLEL KEY



17-20048

## Replacement Metal Valve for upgrading Schrader Standard, and Faraday, style sensors.

- Metal Replacement Clamp-in Valve for GM, Ford, Dodge, Subaru and Suzuki
- Comparable to 34000 and VS-925A
- Compliments the appearance of custom/alloy wheels
- T10 Screw Included Torque 11.5 in-lbs (1.3Nm)
- Made from anodized aluminum
- Easily Installed
- Sold Individually
- Rim hole compatibility 0.453"
- TPMS Nut Torque 62 in-lbs (7Nm)
- Maximum Cold Inflation Pressure 200psi
- Maximum Speed Rating 185MPH (300KPH)



Standard Sensor Module



Faraday Sensor Module